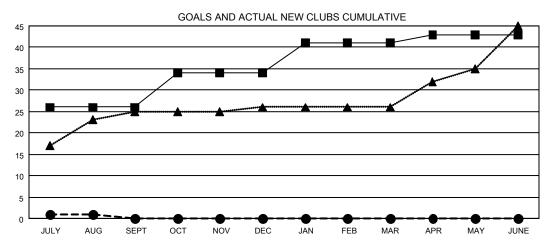

## GMT MONTHLY MEMBERSHIP PROGRESS REPORT

Results as of: 8/31/2019

**LOCATION: INDIA** 

Multiple District 3231

**OPEN** 

GMT CA 6

| Clubs         |               |             |               | Members               |                           |                         |                                                    |  |
|---------------|---------------|-------------|---------------|-----------------------|---------------------------|-------------------------|----------------------------------------------------|--|
|               | RESULTS FOR   | R 2019-2020 |               | RESULTS FOR 2019-2020 |                           |                         |                                                    |  |
| QUARTER       | NEW CLUB GOAL | NEW CLUBS   | DROPPED CLUBS | QUARTER               | MEMBER GROWTH NET<br>GOAL | MEMBER GROWTH<br>ACTUAL | DROPPED<br>MEMBERS ACTUAL<br>(including transfers) |  |
| JULY/AUG/SEPT | 26            | 1           | 2             | JULY/AUG/SEPT         | 1325                      | 580                     | 891                                                |  |
| OCT/NOV/DEC   | 8             | 0           | 0             | OCT/NOV/DEC           | 1125                      | 0                       | 0                                                  |  |
| JAN/FEB/MAR   | 7             | 0           | 0             | JAN/FEB/MAR           | 425                       | 0                       | 0                                                  |  |
| APR/MAY/JUNE  | 2             | 0           | 0             | APR/MAY/JUNE          | 325                       | 0                       | 0                                                  |  |