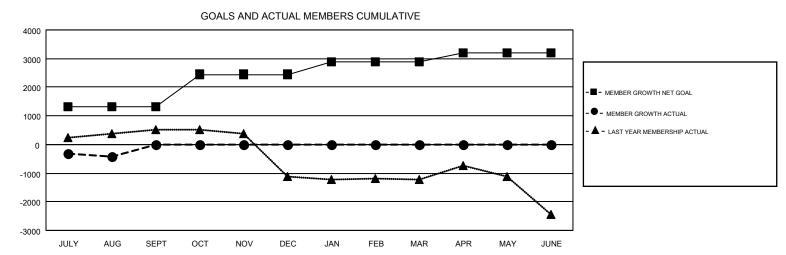

## GMT MONTHLY MEMBERSHIP PROGRESS REPORT

Results as of: 8/31/2019

**LOCATION: INDIA** 

Multiple District 3231

**OPEN** 

GMT CA 6

| Clubs         |               |             |               | Members               |                           |                         |                                                    |  |
|---------------|---------------|-------------|---------------|-----------------------|---------------------------|-------------------------|----------------------------------------------------|--|
|               | RESULTS FOR   | R 2019-2020 |               | RESULTS FOR 2019-2020 |                           |                         |                                                    |  |
| QUARTER       | NEW CLUB GOAL | NEW CLUBS   | DROPPED CLUBS | QUARTER               | MEMBER GROWTH NET<br>GOAL | MEMBER GROWTH<br>ACTUAL | DROPPED<br>MEMBERS ACTUAL<br>(including transfers) |  |
| JULY/AUG/SEPT | 26            | 1           | 2             | JULY/AUG/SEPT         | 1325                      | 580                     | 891                                                |  |
| OCT/NOV/DEC   | 8             | 0           | 0             | OCT/NOV/DEC           | 1125                      | 0                       | 0                                                  |  |
| JAN/FEB/MAR   | 7             | 0           | 0             | JAN/FEB/MAR           | 425                       | 0                       | 0                                                  |  |
| APR/MAY/JUNE  | 2             | 0           | 0             | APR/MAY/JUNE          | 325                       | 0                       | 0                                                  |  |